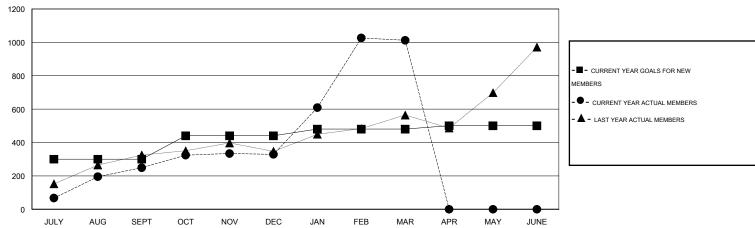

### GOALS AND ACTUAL MEMBERS CUMULATIVE

| DROPPED CLUBS: 0  DROPPED MEMBERS |        | 118 CLUBS OF 153 ADDED 1 OR MORE<br>NEW MEMBERS | GENDER DISTRIBUTION           MALE         4,669 (63.68%)           FEMALE         2,663 (36.32%) |       |
|-----------------------------------|--------|-------------------------------------------------|---------------------------------------------------------------------------------------------------|-------|
| DECEASED CLUB CANCELLED           | 8<br>0 | CLICK HERE FOR HEALTH ASSESSMENT DATA           | FAMILY UNIT MEMBERS                                                                               | 1,556 |
| OTHER                             | 289    |                                                 | HEAD OF HOUSEHOLD                                                                                 | 740   |
| TOTAL                             | 297    |                                                 | NON-HEAD OF HOUSEHOLD                                                                             | 816   |