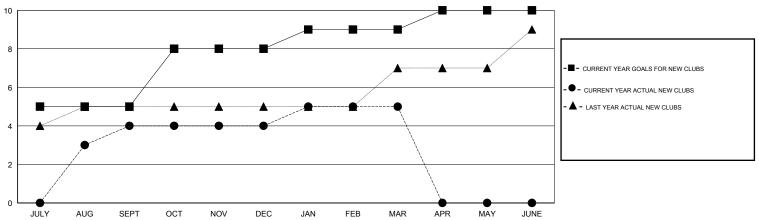

OCT/NOV/DEC   | 3                | 0                   | 0                          | 0                           | OCT/NOV/DEC           | 140                | 183                        | 103                          | 80                          |
| JAN/FEB/MAR   | 1                | 1                   | 0                          | 1                           | JAN/FEB/MAR           | 40                 | 751                        | 68                           | 683                         |
| APR/MAY/JUNE  | 1                | 0                   | 0                          | 0                           | APR/MAY/JUNE          | 20                 | 0                          | 0                            | 0                           |

## GOALS AND ACTUAL NEW CLUBS CUMULATIVE



### GOALS AND ACTUAL MEMBERS CUMULATIVE



| DROPPED CLUBS: 0  DROPPED MEMBERS |        | 118 CLUBS OF 153 ADDED 1 OR MORE<br>NEW MEMBERS | GENDER DISTRIBUTION           MALE         4,669 (63.68%)           FEMALE         2,663 (36.32%) |       |
|-----------------------------------|--------|-------------------------------------------------|---------------------------------------------------------------------------------------------------|-------|
| DECEASED CLUB CANCELLED           | 8<br>0 | CLICK HERE FOR HEALTH ASSESSMENT DATA           | FAMILY UNIT MEMBERS                                                                               | 1,556 |
| OTHER                             | 289    |                                                 | HEAD OF HOUSEHOLD